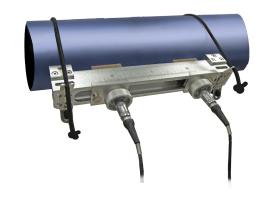

DN 120 MM

## **COMMERCIAL DESCRIPTION**

· Clamp-on probes for liquids in full pipes.

- · High performance for difficult applications
- Mounting on pipes from DN20 to DN120 mm
- · Temperature up to 140°C
- · Push-Pull connectors

MOUNTING DEVICE

FLOW CONVERTER COMPATIBILITY

ATEX CERTIFICATION

**PROTECTION** 

PROBE MATERIAL

**DIMENSIONS** 

WEIGHT

Clamp-on

Full pipe

Difficult

From 20 to 120 mm

> 0.4 mm

Push-Pull

V, W

From -20°C to +140°C

Supplied + extra mounting extension

All Ultraflux flow converters

NO

Type IP67

Peek

230 x 60 x 55 mm

470 g

NON CONTRACTUAL DOCUMENT