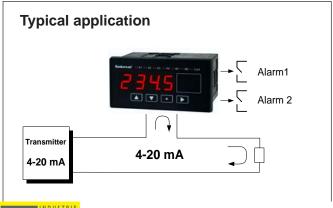

Autopowered bright red LED-display 201 needs no external power supply. Current signal 4-20 mA provides the necessary energy. Therefore, it is possible to install the meter in places having no auxiliary power available. You can now replace the autopowered LCD-displays, having very poor visibility, by bright red LED-displays.

In model 202 You may configure two optional alarms, high and low. Password is settable for entering configuration and alarm stages.

Front panel protection IP65.