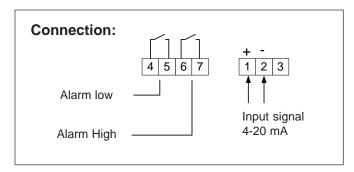

In model 202 You may configure two optional alarms, high and low. Password is settable for entering configuration and alarm stages.

Front panel protection IP65.

2 solid state relays (SSR), max. 250 VAC, 150 mA High and low level Selectable 0..100 % 4-digit red LED, 14.5 mm, adjustable brightness IP65 with gasket, without

gasket IP54

Switches under front panel

0...+60 °C