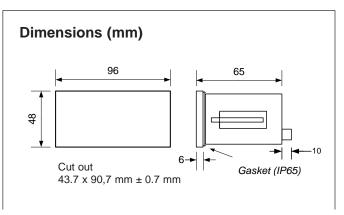

Front plate protection

Push buttons Ambient temperature Terminals Weight 4..20 mA linear or square root

-999....+9999 Freely selectable 0.05% of span

240 ohm (voltage drop = 5.0 V) 370 ohm (voltage drop = 7,3 V)

2 solid state relays (SSR), max. 250 VAC, 150 mA High and low level Selectable 0..100 % 4-digit red LED, 14.5 mm, adjustable brightness IP65 with gasket, without

gasket IP54

Switches under front panel

0...+60 °C