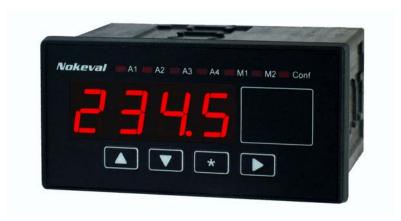

Autopowered bright red LED-display 201 needs no external power supply. Current signal 4-20 mA provides the necessary energy. Therefore, it is possible to install the meter in places having no auxiliary power available. You can now replace the autopowered LCD-displays, having very poor visibility, by bright red LED-displays.

There are two models: basic model 201 without alarms and model 202 with two alarm contacts.

Display scaling and configuration by front panel buttons. Unit has digital filter for stabilizing the 4-digit display.

In model 202 You may configure two optional alarms, high and low. Password is settable for entering configuration and alarm stages.

Front panel protection IP65.