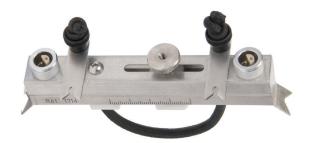

LIQUIDS

PIPE DIAMETER UP TO DN 40 À DN 1000 MM

SALES DESCRIPTION

Set of 2 probes with their support

Set of 2 probes with their support
External probes for liquid flow measurement on a full pipe.
Standard applications - clear liquids and pipes
Pour gamme UF8XX
Mounting on a pipe from DN6 to DN20
Maximum operating temperature of 120°C
Push-Pull connection

ΙP

PROBES USED

SUPPORT TYPE

MATERIAL OF THE PROBES

MATERIAL OF THE SUPPORT

SIZE (IN MM)

WEIGHT

FREQUENCY (IN HZ)

NO

Type IP67

SE-1714

SU-1714

PSU - PVDF

Inox

120 x 37 x 36

100 g