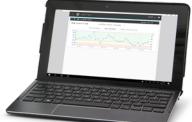

### FITPRO<sup>TM</sup> ULTRA SOFTWARE FIT TESTING REIMAGINED

TSI has redesigned every aspect of FitPro Ultra Software to improve the user experience and create the most powerful fit test software available. From touchscreen tablets to PC laptops, FitPro Ultra Fit Test Software is easy to use and is similar in design to applications you use every day on your own personal devices.

FitPro Ultra Software is compatible with Windows® tablets\* and laptops\*\*. Android™ and iOS® support is to come.

 \* FitPro Ultra compatible with tablets running versions of Windows 10 and newer.
 \*\* FitPro Ultra compatible with laptops running versions of Windows 7 and newer.