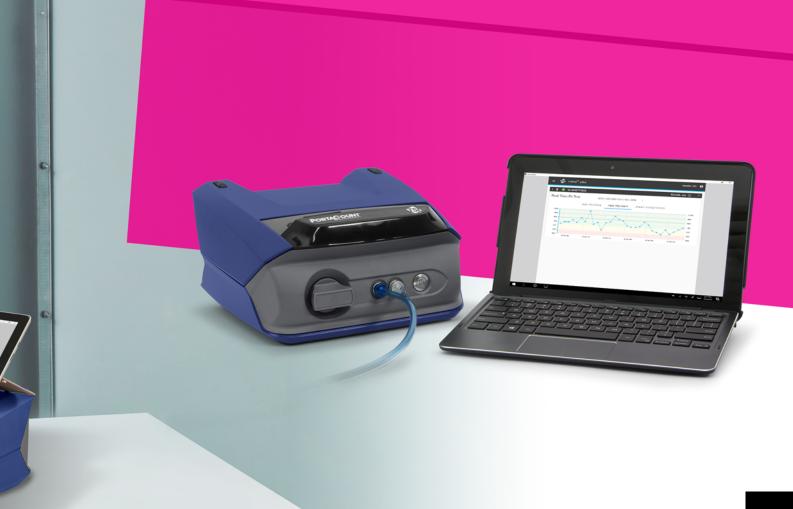

#### QUANTIFYING RESULTS, AUTOMATING DOCUMENTATION

FitPro<sup>™</sup> Ultra Fit Test Software automatically records test results to a database that is simple to manage and share. PortaCount Fit Testers assist with administrative tasks beyond the fit test, allowing you to get more accomplished with your time. Documenting your program's compliance has never been easier.

### FITPRO<sup>TM</sup> ULTRA SOFTWARE FIT TESTING REIMAGINED

TSI has redesigned every aspect of FitPro Ultra Software to improve the user experience and create the most powerful fit test software available. From touchscreen tablets to PC laptops, FitPro Ultra Fit Test Software is easy to use and is similar in design to applications you use every day on your own personal devices.