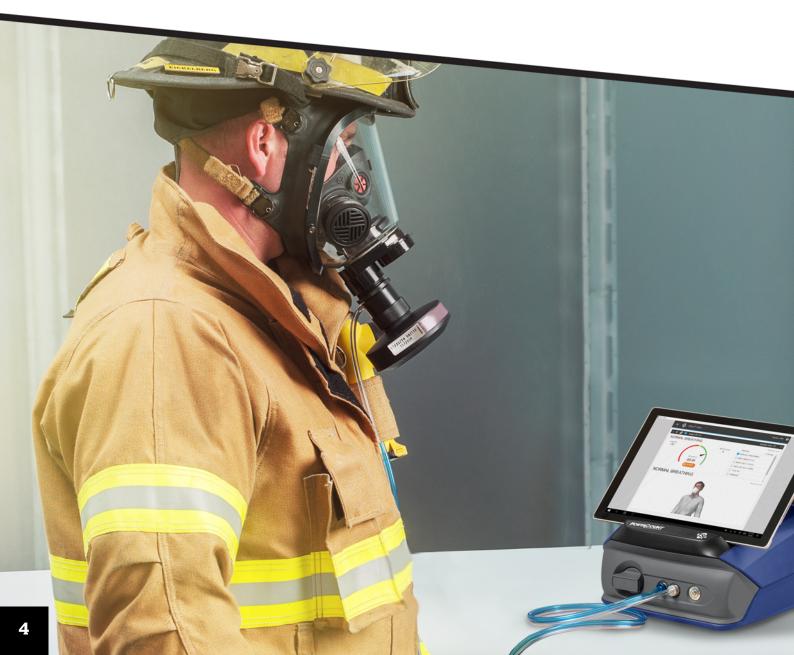

## MEASURE SAFETY IN ACTION

Provide staff with a respirator fit test they can both learn from and count on. PortaCount Fit Testers combine real-time and real-world measurements to advance respirator safety beyond what any other fit test can deliver.

#### **REAL-TIME MEASUREMENTS**

Real-time measurements not only allow you to quickly find the correct size mask, but also provide the people in your department with a greater understanding of how and when their respirator best protects them.

#### REAL-WORLD SAFETY

Real-world measurements evaluate respirator fit during actual movement, breathing and talking; providing an accurate reflection of how a respirator will protect staff on the job.