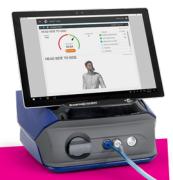

UNDERSTANDING, ACCELERATED

00:24

HEAD SIDE TO SIDE

**TS** 

#### FITCHECK MODE™

Utilize a real-time radial display or live graph to show how a respirator's fit changes throughout donning and adjustment. Real-time FitCheck Mode allows you to quickly identify the right mask and provide staff with a better understanding of how their respirator fits. Instant fit feedback reduces failed fit tests and allows you to achieve a better fit in less time.

Starting a fit test is easy, simply complete the "Assign Person" screen and push "Start." The instrument does the rest. A simplified interface means a more user-friendly experience and an efficient use of your time.