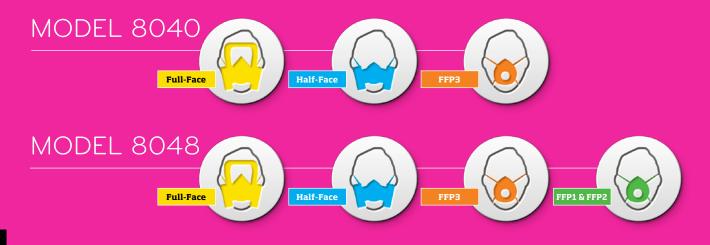

# TRUST PORTACOUNT: THE ONE FIT TEST FOR ANY RESPIRATOR

Simplify your fit test program with one consistent and objective fit testing experience across any respirator you use. SCBA masks, Air Purifying Respirators (APRs) for post-burn overhaul, and N95s for medical calls can all be fit tested with the PortaCount platform.