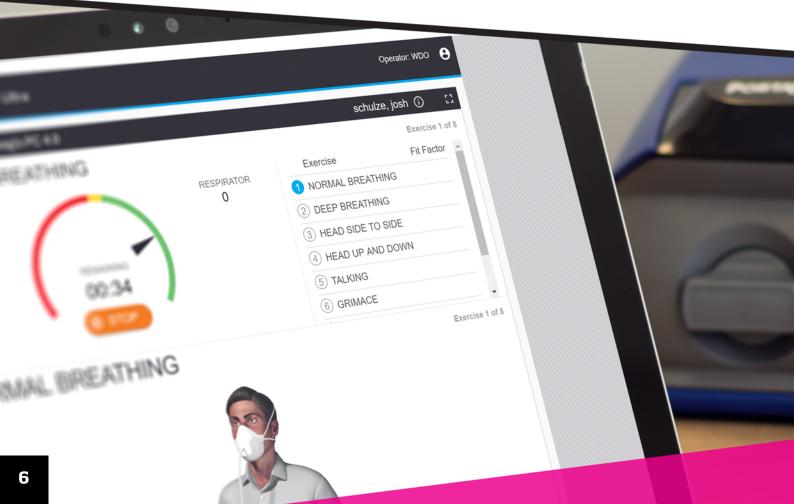

#### FITCHECK MODE™

Utilize a real-time radial display or live graph to show how a respirator's fit changes throughout donning and adjustment. Real-time FitCheck Mode allows you to quickly identify the right mask and provide staff with a better understanding of how their respirator fits. Instant fit feedback reduces failed fit tests and allows you to achieve a better fit in less time.

#### ANIMATIONS FOR A BETTER FIT

Video animations guide staff through the proper movements for each fit test exercise, better identifying respirators that fit poorly. Video animations free administrators from the need to coach staff through the fit test, ensuring consistency and allowing time to multitask for increased productivity.

#### QUANTIFYING RESULTS, AUTOMATING DOCUMENTATION

FitPro<sup>™</sup> Ultra Fit Test Software automatically records test results to a database that is simple to manage and share. PortaCount Fit Testers assist with administrative tasks beyond the fit test, allowing you to get more accomplished with your time. Documenting your program's compliance has never been easier.