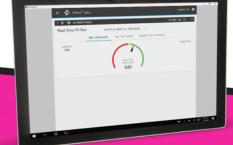

#### FITCHECK MODE™

Utilize a real-time radial display or live graph to show how a respirator's fit changes throughout donning and adjustment. Real-time FitCheck Mode allows you to quickly identify the right mask and provide staff with a better understanding of how their respirator fits. Instant fit feedback reduces failed fit tests and allows you to achieve a better fit in less time.

Starting a fit test is easy, simply complete the "Assign Person" screen and push "Start." The instrument does the rest. A simplified interface means a more user-friendly experience and an efficient use of your time.