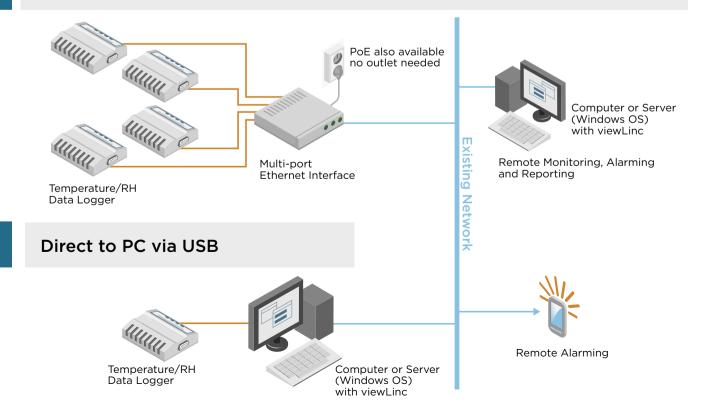

1

# Vaisala Veriteq Continuous Monitoring System Common Configurations



Enclosure NEMA rating: IP65

# Wireless Option B



VAISALA

### Vaisala Veriteq Continuous Monitoring System Common Configurations



# 3

4

### Multi-port Ethernet



# Vaisala Veriteq Continuous Monitoring System Common Configurations

# **RH Chamber Ethernet**

5

6



#### Premium Transmitter with Display

#### Features

- Local display
- External probes available
- Parameters include: humidity, temperature, dewpoint, barometric pressure
- Enclosure NEMA rating: IP65





**Existing Network** 

Remote Monitoring, Alarming and Reporting







 INDUSTRIE AUTOMATION GRAZ
 ING. W. HÄUSLER GMBH
 AUTALER STRASSE 55
 A-8074
 RAABA

 TEL: +43
 316
 405
 105
 22
 OFFICE@IAG.CO.AT
 WWW.IAG.CO.AT