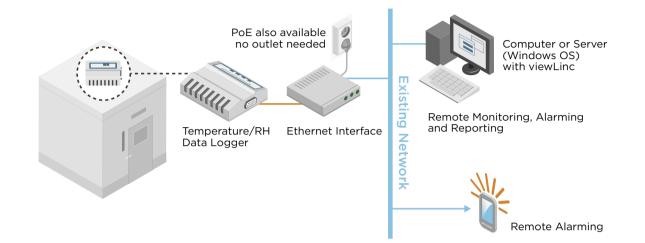

1

# Vaisala Veriteq Continuous Monitoring System Common Configurations



Enclosure NEMA rating: IP65

# Wireless Option B



VAISALA

### Vaisala Veriteq Continuous Monitoring System Common Configurations



# 3

4

### Multi-port Ethernet



# Vaisala Veriteq Continuous Monitoring System Common Configurations

# **RH Chamber Ethernet**

5

6



#### Premium Transmitter with Display

#### Features

- Local display
- External probes available
- Parameters include: humidity, temperature, dewpoint, barometric pressure
- Enclosure NEMA rating: IP65





**Existing Network** 

Remote Monitoring, Alarming and Reporting







 INDUSTRIE AUTOMATION GRAZ
 ING. W. HÄUSLER GMBH
 AUTALER STRASSE 55
 A-8074
 RAABA

 TEL: +43
 316
 405
 105
 22
 OFFICE@IAG.CO.AT
 WWW.IAG.CO.AT