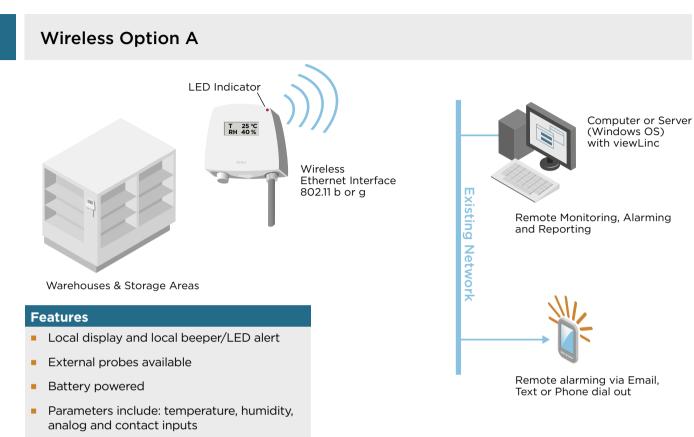

# Vaisala Veriteq Continuous Monitoring System Common Configurations

Enclosure NEMA rating: IP65

#### Features

- Local display
- External probes available
- Parameters include: humidity, temperature, dewpoint, barometric pressure
- Enclosure NEMA rating: IP65

**Existing Network** 

Remote Monitoring, Alarming and Reporting