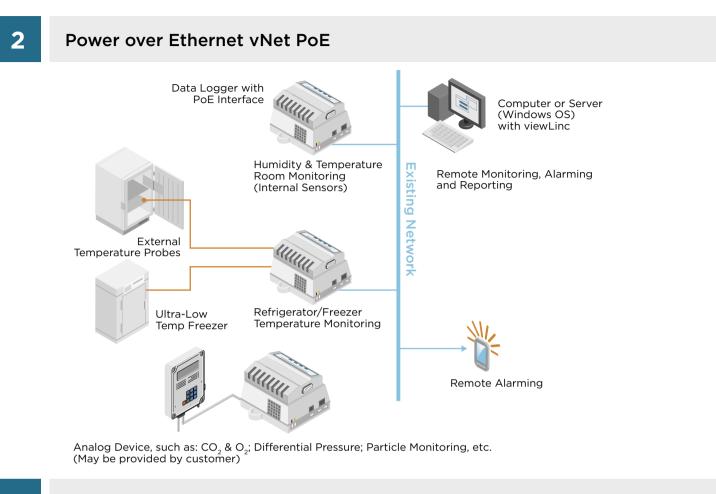

1

# Vaisala Veriteq Continuous Monitoring System Common Configurations



Enclosure NEMA rating: IP65

# Wireless Option B



VAISALA

### Vaisala Veriteq Continuous Monitoring System Common Configurations



# 3

4

### Multi-port Ethernet



# Vaisala Veriteq Continuous Monitoring System Common Configurations

# **RH Chamber Ethernet**

5

6



#### Premium Transmitter with Display

#### Features

- Local display
- External probes available
- Parameters include: humidity, temperature, dewpoint, barometric pressure
- Enclosure NEMA rating: IP65





**Existing Network** 

Remote Monitoring, Alarming and Reporting







 INDUSTRIE AUTOMATION GRAZ
 ING. W. HÄUSLER GMBH
 AUTALER STRASSE 55
 A-8074
 RAABA

 TEL: +43
 316
 405
 105
 22
 OFFICE@IAG.CO.AT
 WWW.IAG.CO.AT