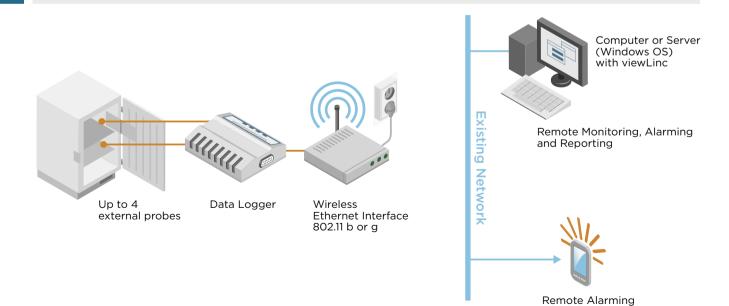

# Wireless Option B

VAISALA

### Vaisala Veriteq Continuous Monitoring System Common Configurations